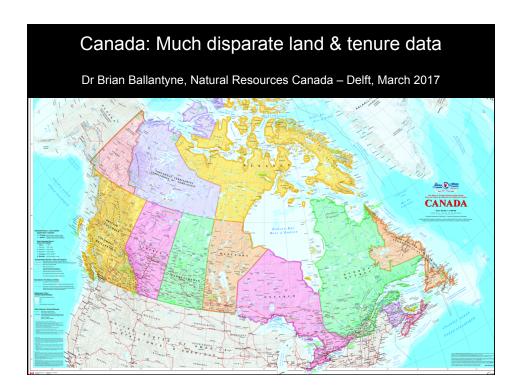

## Municipalities may also offer more granular level land data





The federal government provides land and tenure data for First Nation Reserves, National Parks, and other Federal responsibilities

## In the three northern territories:

- The Federal government provides the parcels
  The Territorial government provides the tenure

| Parcel data from Natural<br>Resources Canada (NRCan)<br>v