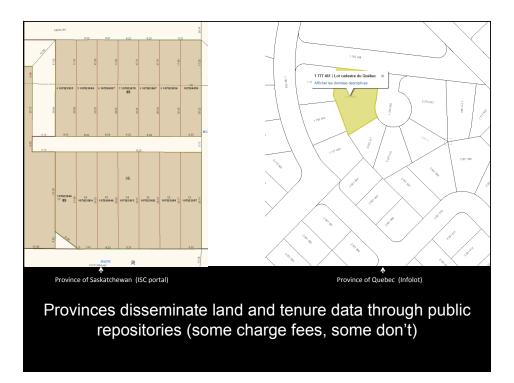

## Municipalities may also offer more granular level land data





The federal government provides land and tenure data for First Nation Reserves, National Parks, and other Federal responsibilities

## In the three northern territories:

- The Federal government provides the parcels
  The Territorial government provides the tenure

| Parcel data from Natural<br>Resources Canada (NRCan)<br>v