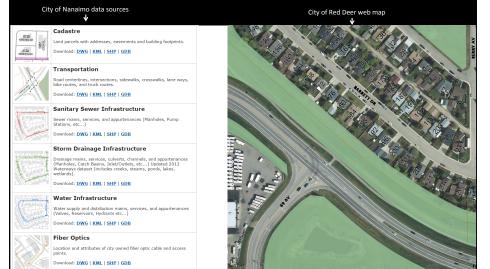

## Municipalities may also offer more granular level land data

The federal government provides land and tenure data for First Nation Reserves, National Parks, and other Federal responsibilities